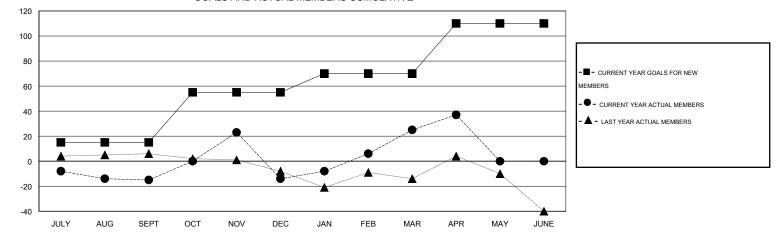

GOALS AND ACTUAL MEMBERS CUMULATIVE

| DROPPED CLUBS: 1 |     | 52 CLUBS OF 64 ADDED 1 OR MORE<br>NEW MEMBERS | GENDER DISTRIBUTION   |                |     |
|------------------|-----|-----------------------------------------------|-----------------------|----------------|-----|
|                  |     |                                               | MALE                  | 1,736 (77.50%) |     |
| DROPPED MEMBERS  |     |                                               | FEMALE                | 504 (22.50%)   |     |
| DECEASED         | 29  | ASSESSMENT DATA                               |                       |                | 403 |
| CLUB CANCELLED   | 6   |                                               | FAMILY UNIT MEMBERS   |                |     |
| OTHER            | 186 |                                               | HEAD OF HOUSEHOLD     |                | 193 |
| TOTAL            | 221 |                                               | NON-HEAD OF HOUSEHOLD |                | 210 |